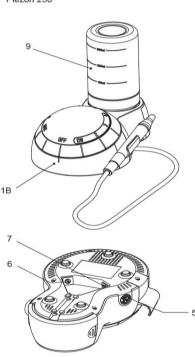

#### **Drawings of available spare parts**

#### **Drawings of available spare parts**

| Number in the drawing | Description of defective spare parts |                                      | Ref#                          |
|-----------------------|--------------------------------------|--------------------------------------|-------------------------------|
| 1A                    | Piezon 150 control Unit              |                                      | FT-215W                       |
|                       |                                      | O'ring for cord connection (x2)      | BC-229                        |
| 1B                    | Piezon 250 control Unit              |                                      | FT-216W                       |
|                       |                                      | O'ring for cord connection (x2)      | BC-229                        |
| 2                     | Button                               |                                      | FT-215W or FT-216W            |
| 3                     | Cover                                |                                      | FT-215W or FT-216W            |
| 4                     | Handpiece holder                     |                                      | AB-422/A                      |
| 5                     | Cord connector on unit               |                                      | FT-215W or FT-216W            |
| 6                     | Power supply connector               |                                      | FT-215W or FT-216W            |
| 7                     | Footswitch connector                 |                                      | FT-215W or FT-216W            |
| 8                     | Water supply connector               |                                      | FT-215W or FT-216W            |
| 9                     | Bottle                               |                                      | EG-064A                       |
| 10                    | Cord                                 |                                      | EM-140/A                      |
|                       |                                      | O'ring for Handpiece connection (x2) | BC-229                        |
| 11                    | Handpiece                            |                                      | EN-060/A or EN-061/A          |
|                       |                                      | Light guide                          | FV-065                        |
|                       |                                      | Nose                                 | AD-644                        |
|                       |                                      | Flat blue ring (for EN-061/A)        | AB-348/C                      |
|                       |                                      | Flat red ring (for EN-060/A)         | AB-348/B                      |
| 12                    | Power supply                         |                                      | EK-357/A                      |
| 13                    | Footswitch                           |                                      | EK-128                        |
| 14                    | Water hose (for Piezon 150)          |                                      | FV-090                        |
| 15                    | Tips                                 |                                      | DS-001A or DS-011A or DS-016A |
| 16                    | Combitorque                          |                                      | FV-060                        |
| 17                    | External filter                      |                                      | FV-090                        |
| 18                    | Pump (for Piezon 250)                |                                      | BA-035B                       |
| N/A                   | Maintenance kit Piezon 150           |                                      | FV-084                        |
| N/A                   | Maintenance kit Piezon 250           |                                      | FV-085                        |