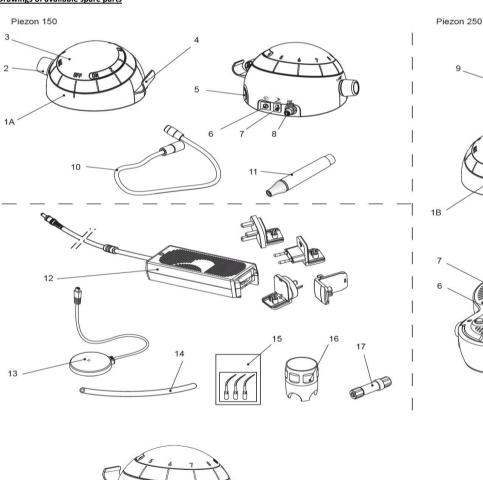

#### **Drawings of available spare parts**

#### **Drawings of available spare parts**

| Number in the drawing | Description of defective spare parts |                                      | Ref#                          |
|-----------------------|--------------------------------------|--------------------------------------|-------------------------------|
| 1A                    | Piezon 150 control Unit              |                                      | FT-215W                       |
|                       |                                      | O'ring for cord connection (x2)      | BC-229                        |
| 1B                    | Piezon 250 control Unit              |                                      | FT-216W                       |
|                       |                                      | O'ring for cord connection (x2)      | BC-229                        |
| 2                     | Button                               |                                      | FT-215W or FT-216W            |
| 3                     | Cover                                |                                      | FT-215W or FT-216W            |
| 4                     | Handpiece holder                     |                                      | AB-422/A                      |
| 5                     | Cord connector on unit               |                                      | FT-215W or FT-216W            |
| 6                     | Power supply connector               |                                      | FT-215W or FT-216W            |
| 7                     | Footswitch connector                 |                                      | FT-215W or FT-216W            |
| 8                     | Water supply connector               |                                      | FT-215W or FT-216W            |
| 9                     | Bottle                               |                                      | EG-064A                       |
| 10                    | Cord                                 |                                      | EM-140/A                      |
|                       |                                      | O'ring for Handpiece connection (x2) | BC-229                        |
| 11                    | Handpiece                            |                                      | EN-060/A or EN-061/A          |
|                       |                                      | Light guide                          | FV-065                        |
|                       |                                      | Nose                                 | AD-644                        |
|                       |                                      | Flat blue ring (for EN-061/A)        | AB-348/C                      |
|                       |                                      | Flat red ring (for EN-060/A)         | AB-348/B                      |
| 12                    | Power supply                         |                                      | EK-357/A                      |
| 13                    | Footswitch                           |                                      | EK-128                        |
| 14                    | Water hose (for Piezon 150)          |                                      | FV-090                        |
| 15                    | Tips                                 |                                      | DS-001A or DS-011A or DS-016A |
| 16                    | Combitorque                          |                                      | FV-060                        |
| 17                    | External filter                      |                                      | FV-090                        |
| 18                    | Pump (for Piezon 250)                |                                      | BA-035B                       |
| N/A                   | Maintenance kit Piezon 150           |                                      | FV-084                        |
| N/A                   | Maintenance kit Piezon 250           |                                      | FV-085                        |