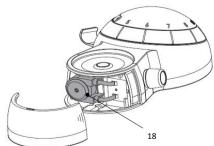

#### **Drawings of available spare parts**

#### **Drawings of available spare parts**

| Number in the drawing | Description of defective spare parts |                                      | Ref#                          |
|-----------------------|--------------------------------------|--------------------------------------|-------------------------------|
| 1A                    | Piezon 150 control Unit              |                                      | FT-215W                       |
|                       |                                      | O'ring for cord connection (x2)      | BC-229                        |
| 1B                    | Piezon 250 control Unit              |                                      | FT-216W                       |
|                       |                                      | O'ring for cord connection (x2)      | BC-229                        |
| 2                     | Button                               |                                      | FT-215W or FT-216W            |
| 3                     | Cover                                |                                      | FT-215W or FT-216W            |
| 4                     | Handpiece holder                     |                                      | AB-422/A                      |
| 5                     | Cord connector on unit               |                                      | FT-215W or FT-216W            |
| 6                     | Power supply connector               |                                      | FT-215W or FT-216W            |
| 7                     | Footswitch connector                 |                                      | FT-215W or FT-216W            |
| 8                     | Water supply connector               |                                      | FT-215W or FT-216W            |
| 9                     | Bottle                               |                                      | EG-064A                       |
| 10                    | Cord                                 |                                      | EM-140/A                      |
|                       |                                      | O'ring for Handpiece connection (x2) | BC-229                        |
| 11                    | Handpiece                            |                                      | EN-060/A or EN-061/A          |
|                       |                                      | Light guide                          | FV-065                        |
|                       |                                      | Nose                                 | AD-644                        |
|                       |                                      | Flat blue ring (for EN-061/A)        | AB-348/C                      |
|                       |                                      | Flat red ring (for EN-060/A)         | AB-348/B                      |
| 12                    | Power supply                         |                                      | EK-357/A                      |
| 13                    | Footswitch                           |                                      | EK-128                        |
| 14                    | Water hose (for Piezon 150)          |                                      | FV-090                        |
| 15                    | Tips                                 |                                      | DS-001A or DS-011A or DS-016A |
| 16                    | Combitorque                          |                                      | FV-060                        |
| 17                    | External filter                      |                                      | FV-090                        |
| 18                    | Pump (for Piezon 250)                |                                      | BA-035B                       |
| N/A                   | Maintenance kit Piezon 150           |                                      | FV-084                        |
| N/A                   | Maintenance kit Piezon 250           |                                      | FV-085                        |